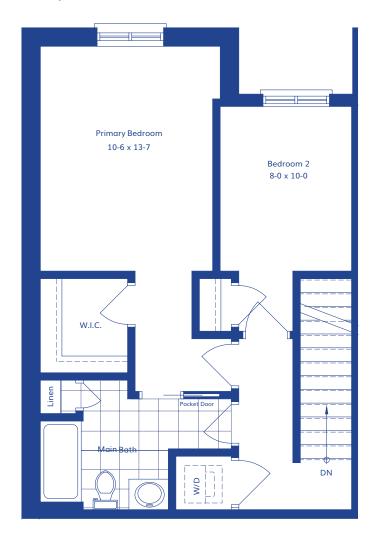

## THE AGAVE

(C) END UNIT WITH BUMPOUT

**TOTAL**BALCONY

1,229 SQ.FT.

BALCONY 55 SQ.FT. DECK 51 SQ.FT.



## SECOND LEVEL

32 SQ.FT.

ENTRANCE ROM B BELOV UP

# **THIRD LEVEL** 590 SQ.FT.



#### FOURTH LEVEL

607 SQ.FT.







## THE AGAVE

(C) INTERIOR UNIT

TOTAL 1,116 SQ.FT.
BALCONY 55 SQ.FT.



**SECOND LEVEL** 32 SQ.FT.

THIRD LEVEL 534 SQ.FT.





**FOURTH LEVEL** 550 SQ.FT.







## THE AGAVE

(C) END UNIT

**TOTAL 1,146 SQ.FT.** BALCONY 52 SQ.FT.



**SECOND LEVEL** 30 SQ.FT.

UP

ENTRANCE ROM B BELO UP





**FOURTH LEVEL** 566 SQ.FT.





The Monstera The Monstera (Interior) The Monstera (Interior) (Interior) (Interior) (End)

The Agave

(End)