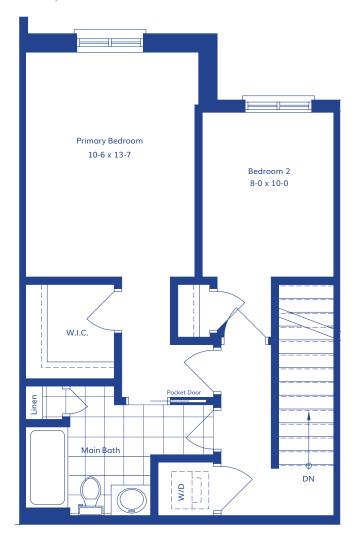

## THE AGAVE

(C) END UNIT WITH BUMPOUT

**TOTAL**BALCONY

1,229 SQ.FT.

BALCONY 55 SQ.FT. DECK 51 SQ.FT.



## SECOND LEVEL

32 SQ.FT.

ENTRANCE ROM B BELOV UP

# **THIRD LEVEL** 590 SQ.FT.



#### FOURTH LEVEL

607 SQ.FT.







## THE AGAVE

(C) INTERIOR UNIT

TOTAL 1,116 SQ.FT.
BALCONY 55 SQ.FT.



**SECOND LEVEL** 32 SQ.FT.

THIRD LEVEL 534 SQ.FT.





**FOURTH LEVEL** 550 SQ.FT.







## THE AGAVE

(C) END UNIT

**TOTAL 1,146 SQ.FT.** BALCONY 52 SQ.FT.



**SECOND LEVEL** 30 SQ.FT.

UP

ENTRANCE ROM B BELO UP





**FOURTH LEVEL** 566 SQ.FT.





The Monstera The Monstera (Interior) The Monstera (Interior) (Interior) (Interior) (End)

The Agave

(End)