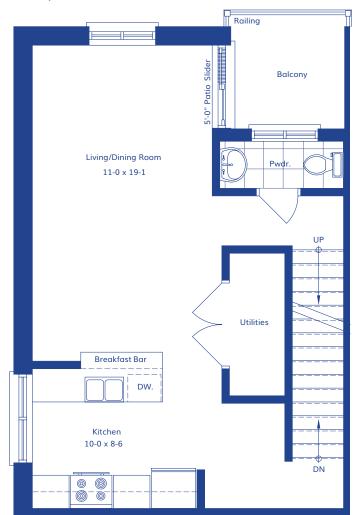

## THE AGAVE

(C) END UNIT WITH BUMPOUT

**TOTAL**BALCONY

1,229 SQ.FT.

BALCONY 55 SQ.FT. DECK 51 SQ.FT.



## SECOND LEVEL

32 SQ.FT.

ENTRANCE ROM B BELOV UP

# **THIRD LEVEL** 590 SQ.FT.



#### FOURTH LEVEL

607 SQ.FT.







## THE AGAVE

(C) INTERIOR UNIT

TOTAL 1,116 SQ.FT.
BALCONY 55 SQ.FT.



**SECOND LEVEL** 32 SQ.FT.

THIRD LEVEL 534 SQ.FT.





**FOURTH LEVEL** 550 SQ.FT.







## THE AGAVE

(C) END UNIT

**TOTAL 1,146 SQ.FT.** BALCONY 52 SQ.FT.



**SECOND LEVEL** 30 SQ.FT.

UP

ENTRANCE ROM B BELO UP





**FOURTH LEVEL** 566 SQ.FT.





The Monstera The Monstera (Interior) The Monstera (Interior) (Interior) (Interior) (End)

The Agave

(End)