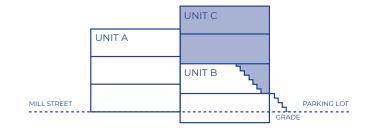

## THE AGAVE

(C) END UNIT WITH BUMPOUT

**TOTAL**BALCONY

1,229 SQ.FT.

BALCONY 55 SQ.FT. DECK 51 SQ.FT.

## THE AGAVE

(C) INTERIOR UNIT

TOTAL 1,116 SQ.FT.
BALCONY 55 SQ.FT.

**SECOND LEVEL** 32 SQ.FT.

THIRD LEVEL 534 SQ.FT.

**FOURTH LEVEL** 550 SQ.FT.

## THE AGAVE

(C) END UNIT

**TOTAL 1,146 SQ.FT.** BALCONY 52 SQ.FT.

**SECOND LEVEL** 30 SQ.FT.

UP

ENTRANCE ROM B BELO UP

**FOURTH LEVEL** 566 SQ.FT.

The Monstera The Monstera (Interior) The Monstera (Interior) (Interior) (Interior) (End)