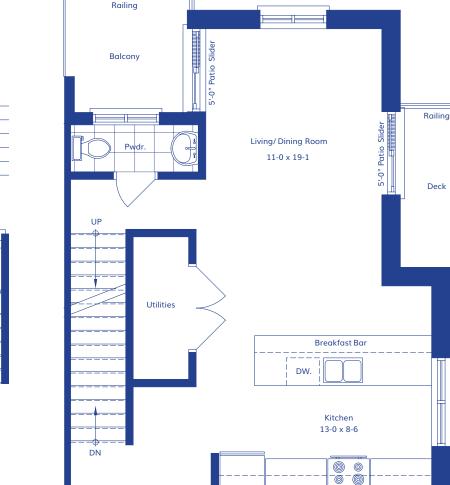

## THE AGAVE

(C) END UNIT WITH BUMPOUT

**TOTAL**BALCONY

1,229 SQ.FT.

BALCONY 55 SQ.FT. DECK 51 SQ.FT.



## SECOND LEVEL

32 SQ.FT.

ENTRANCE ROM B BELOV UP

# **THIRD LEVEL** 590 SQ.FT.



#### FOURTH LEVEL

607 SQ.FT.







## THE AGAVE

(C) INTERIOR UNIT

TOTAL 1,116 SQ.FT.
BALCONY 55 SQ.FT.



**SECOND LEVEL** 32 SQ.FT.

THIRD LEVEL 534 SQ.FT.





**FOURTH LEVEL** 550 SQ.FT.







## THE AGAVE

(C) END UNIT

**TOTAL 1,146 SQ.FT.** BALCONY 52 SQ.FT.



**SECOND LEVEL** 30 SQ.FT.

UP

ENTRANCE ROM B BELO UP





**FOURTH LEVEL** 566 SQ.FT.





The Monstera The Monstera (Interior) The Monstera (Interior) (Interior) (Interior) (End)

The Agave

(End)