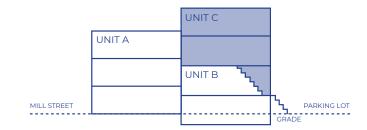

## THE AGAVE

(C) END UNIT WITH BUMPOUT

**TOTAL**BALCONY

1,229 SQ.FT.

BALCONY 55 SQ.FT. DECK 51 SQ.FT.

## THE AGAVE

(C) INTERIOR UNIT

TOTAL 1,116 SQ.FT.
BALCONY 55 SQ.FT.

**SECOND LEVEL** 32 SQ.FT.

THIRD LEVEL 534 SQ.FT.

**FOURTH LEVEL** 550 SQ.FT.

## THE AGAVE

(C) END UNIT

**TOTAL 1,146 SQ.FT.** BALCONY 52 SQ.FT.

**SECOND LEVEL** 30 SQ.FT.

UP

ENTRANCE ROM B BELO UP

**FOURTH LEVEL** 566 SQ.FT.

The Monstera The Monstera (Interior) The Monstera (Interior) (Interior) (Interior) (End)