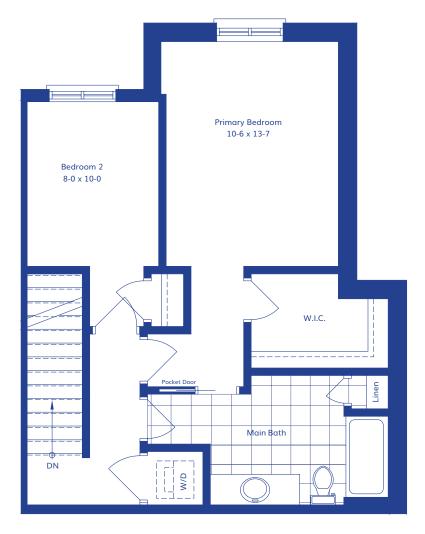

## THE AGAVE

(C) END UNIT WITH BUMPOUT

**TOTAL**BALCONY

1,229 SQ.FT.

BALCONY 55 SQ.FT. DECK 51 SQ.FT.



## SECOND LEVEL

32 SQ.FT.

ENTRANCE ROM B BELOV UP

# **THIRD LEVEL** 590 SQ.FT.



#### FOURTH LEVEL

607 SQ.FT.







## THE AGAVE

(C) INTERIOR UNIT

TOTAL 1,116 SQ.FT.
BALCONY 55 SQ.FT.



**SECOND LEVEL** 32 SQ.FT.

THIRD LEVEL 534 SQ.FT.





**FOURTH LEVEL** 550 SQ.FT.







## THE AGAVE

(C) END UNIT

**TOTAL 1,146 SQ.FT.** BALCONY 52 SQ.FT.



**SECOND LEVEL** 30 SQ.FT.

UP

ENTRANCE ROM B BELO UP





**FOURTH LEVEL** 566 SQ.FT.





The Monstera The Monstera (Interior) The Monstera (Interior) (Interior) (Interior) (End)

The Agave

(End)