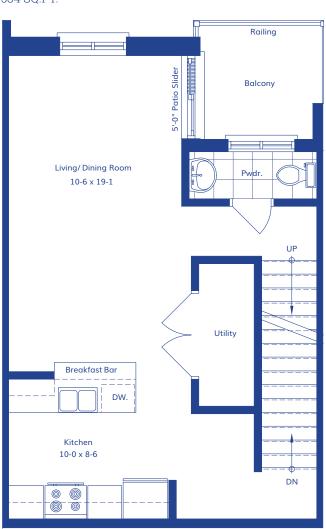

## THE AGAVE

(C) END UNIT WITH BUMPOUT

**TOTAL**BALCONY

1,229 SQ.FT.

BALCONY 55 SQ.FT. DECK 51 SQ.FT.



## SECOND LEVEL

32 SQ.FT.

ENTRANCE ROM B BELOV UP

# **THIRD LEVEL** 590 SQ.FT.



#### FOURTH LEVEL

607 SQ.FT.







## THE AGAVE

(C) INTERIOR UNIT

TOTAL 1,116 SQ.FT.
BALCONY 55 SQ.FT.



**SECOND LEVEL** 32 SQ.FT.

THIRD LEVEL 534 SQ.FT.





**FOURTH LEVEL** 550 SQ.FT.







## THE AGAVE

(C) END UNIT

**TOTAL 1,146 SQ.FT.** BALCONY 52 SQ.FT.



**SECOND LEVEL** 30 SQ.FT.

UP

ENTRANCE ROM B BELO UP





**FOURTH LEVEL** 566 SQ.FT.





The Monstera The Monstera (Interior) The Monstera (Interior) (Interior) (Interior) (End)

The Agave

(End)