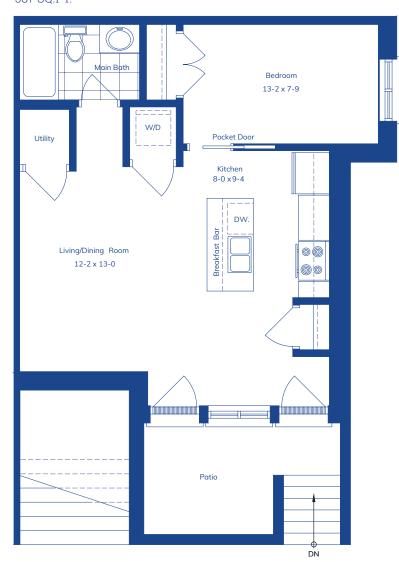

### **THE LEMON LEAF**

(D) END UNIT

TOTAL

**558 SQ.FT.** 77 SQ.FT.

FIRST LEVEL 558 SQ.FT.

Plans and specifications are subject to change without notice. Actual usable floor space may vary from stated floor area. Some units may be shown in reverse. Illustrations are artists concept only and may show optional features not included in base price. See sales representative for further information. E. & O. E.

## THE LEMON LEAF

(D) INTERIOR UNIT

**TOTAL** PATIO **545 SQ.FT.** 75 SQ.FT.

#### FIRST LEVEL 545 SQ.FT.

Plans and specifications are subject to change without notice. Actual usable floor space may vary from stated floor area. Some units may be shown in reverse. Illustrations are artists concept only and may show optional features not included in base price. See sales representative for further information. E. & O. E.

# **THE LEMON LEAF** (D) END UNIT (WITH BUMPOUT)

### **TOTAL** PATIO

### FIRST LEVEL 587 SQ.FT.

**587 SQ.FT.** 77 SQ.FT.

Plans and specifications are subject to change without notice. Actual usable floor space may vary from stated floor area. Some units may be shown in reverse. Illustrations are artists concept only and may show optional features not included in base price. See sales representative for further information. E. & O. E.