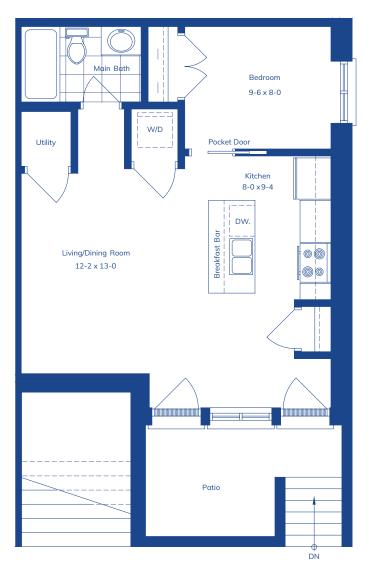

### **THE LEMON LEAF**

(D) END UNIT

TOTAL

**558 SQ.FT.** 77 SQ.FT.

FIRST LEVEL 558 SQ.FT.

Plans and specifications are subject to change without notice. Actual usable floor space may vary from stated floor area. Some units may be shown in reverse. Illustrations are artists concept only and may show optional features not included in base price. See sales representative for further information. E. & O. E.