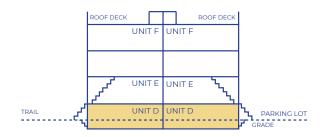

## THE LEMON LEAF

(D) INTERIOR UNIT

**TOTAL** PATIO **545 SQ.FT.** 75 SQ.FT.

#### FIRST LEVEL 545 SQ.FT.

Plans and specifications are subject to change without notice. Actual usable floor space may vary from stated floor area. Some units may be shown in reverse. Illustrations are artists concept only and may show optional features not included in base price. See sales representative for further information. E. & O. E.