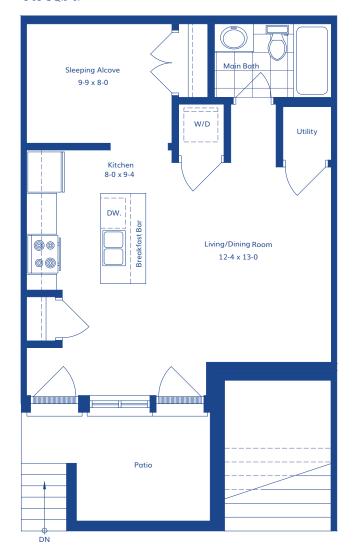

## THE LEMON LEAF

(D) INTERIOR UNIT

**TOTAL** PATIO **545 SQ.FT.** 75 SQ.FT.

#### FIRST LEVEL 545 SQ.FT.

Plans and specifications are subject to change without notice. Actual usable floor space may vary from stated floor area. Some units may be shown in reverse. Illustrations are artists concept only and may show optional features not included in base price. See sales representative for further information. E. & O. E.