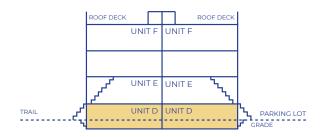

### **THE LEMON LEAF**

(D) END UNIT

TOTAL

**558 SQ.FT.** 77 SQ.FT.

FIRST LEVEL 558 SQ.FT.

Plans and specifications are subject to change without notice. Actual usable floor space may vary from stated floor area. Some units may be shown in reverse. Illustrations are artists concept only and may show optional features not included in base price. See sales representative for further information. E. & O. E.