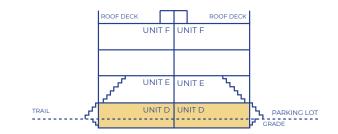

### **THE LEMON LEAF**

(D) END UNIT

TOTAL

**558 SQ.FT.** 77 SQ.FT.

FIRST LEVEL 558 SQ.FT.

Plans and specifications are subject to change without notice. Actual usable floor space may vary from stated floor area. Some units may be shown in reverse. Illustrations are artists concept only and may show optional features not included in base price. See sales representative for further information. E. & O. E.

## THE LEMON LEAF

(D) INTERIOR UNIT

**TOTAL** PATIO **545 SQ.FT.** 75 SQ.FT.

#### FIRST LEVEL 545 SQ.FT.

Plans and specifications are subject to change without notice. Actual usable floor space may vary from stated floor area. Some units may be shown in reverse. Illustrations are artists concept only and may show optional features not included in base price. See sales representative for further information. E. & O. E.

# **THE LEMON LEAF** (D) END UNIT (WITH BUMPOUT)

### **TOTAL** PATIO

### FIRST LEVEL 587 SQ.FT.

**587 SQ.FT.** 77 SQ.FT.

Plans and specifications are subject to change without notice. Actual usable floor space may vary from stated floor area. Some units may be shown in reverse. Illustrations are artists concept only and may show optional features not included in base price. See sales representative for further information. E. & O. E.