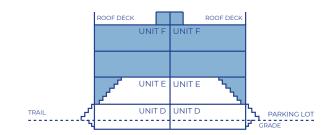

## THE ORCHID

(F) INTERIOR UNIT

TOTAL 1279 SQ.FT. 83 SQ.FT. **BALCONY** 

107 SO.FT. **ROOF DECK** 

SECOND LEVEL THIRD LEVEL 45 SQ.FT.

548 SQ.FT.

FOURTH LEVEL 579 SQ.FT.

**ROOF DECK** 107 SQ.FT.

## THE ORCHID

(F) END UNIT

Utilities

**TOTAL** 1268 SQ.FT.

BALCONY 83 SQ.FT. ROOF DECK 102 SQ.FT.

\_O\_ <u>O</u>

Kitchen

9-3 x 7-0

## THE ORCHID

(F) END UNIT WITH BUMPOUT

TOTAL 1385 SQ.FT. 83 SQ.FT. **BALCONY** 136 SQ.FT. **ROOF DECK** 

SECOND LEVEL THIRD LEVEL 45 SQ.FT.

587 SQ.FT.

FOURTH LEVEL 617 SQ.FT.

**ROOF DECK** 136 SQ.FT.