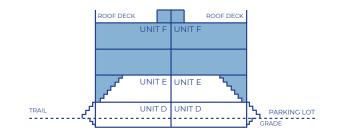

## THE ORCHID

(F) INTERIOR UNIT

TOTAL 1279 SQ.FT. 83 SQ.FT. **BALCONY** 

107 SO.FT. **ROOF DECK** 

SECOND LEVEL THIRD LEVEL 45 SQ.FT.

548 SQ.FT.

FOURTH LEVEL 579 SQ.FT.

**ROOF DECK** 107 SQ.FT.

## THE ORCHID

(F) END UNIT

Utilities

**TOTAL** 1268 SQ.FT.

BALCONY 83 SQ.FT. ROOF DECK 102 SQ.FT.

\_O\_ <u>O</u>

Kitchen

9-3 x 7-0

## THE ORCHID

(F) END UNIT WITH BUMPOUT

TOTAL 1385 SQ.FT. 83 SQ.FT. **BALCONY** 136 SQ.FT. **ROOF DECK** 

SECOND LEVEL THIRD LEVEL 45 SQ.FT.

587 SQ.FT.

FOURTH LEVEL 617 SQ.FT.

**ROOF DECK** 136 SQ.FT.