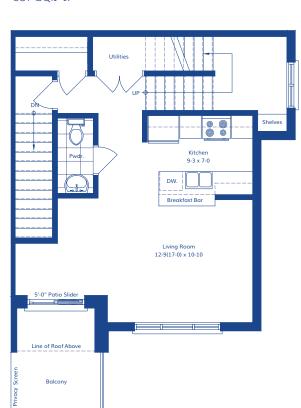

## THE ORCHID

(F) END UNIT

Utilities

**TOTAL** 1268 SQ.FT.

BALCONY 83 SQ.FT. ROOF DECK 102 SQ.FT.

\_O\_ <u>O</u>

Kitchen

9-3 x 7-0

Breakfast Bar

Living Room

12-9(17-0) x 10-10