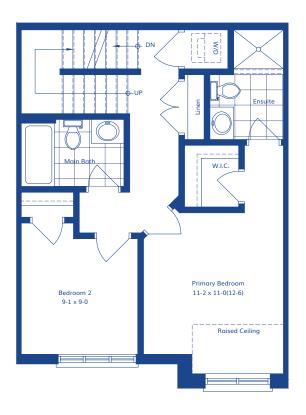

## THE ORCHID

(F) INTERIOR UNIT

TOTAL 1279 SQ.FT. 83 SQ.FT. **BALCONY** 

107 SO.FT. **ROOF DECK** 



SECOND LEVEL THIRD LEVEL 45 SQ.FT.

548 SQ.FT.





FOURTH LEVEL 579 SQ.FT.



**ROOF DECK** 107 SQ.FT.







## THE ORCHID

(F) END UNIT

Utilities

**TOTAL** 1268 SQ.FT.

BALCONY 83 SQ.FT. ROOF DECK 102 SQ.FT.

\_O\_ <u>O</u>

Kitchen

9-3 x 7-0

Breakfast Bar

Living Room

12-9(17-0) x 10-10



## SECOND LEVEL THIRD LEVEL 45 SQ.FT. 545 SQ.FT.



Balcony

# **FOURTH LEVEL** 576 SQ.FT.



ROOF DECK 102 SQ.FT.





## THE ORCHID

(F) END UNIT WITH BUMPOUT

TOTAL 1385 SQ.FT. 83 SQ.FT. **BALCONY** 136 SQ.FT. **ROOF DECK** 



SECOND LEVEL THIRD LEVEL 45 SQ.FT.

587 SQ.FT.



FOURTH LEVEL 617 SQ.FT.



**ROOF DECK** 136 SQ.FT.