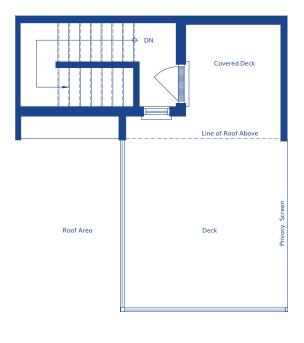

## THE ORCHID

(F) INTERIOR UNIT

TOTAL 1279 SQ.FT. 83 SQ.FT. **BALCONY** 

107 SO.FT. **ROOF DECK** 



SECOND LEVEL THIRD LEVEL 45 SQ.FT.

548 SQ.FT.





FOURTH LEVEL 579 SQ.FT.



**ROOF DECK** 107 SQ.FT.







## THE ORCHID

(F) END UNIT

Utilities

**TOTAL** 1268 SQ.FT.

BALCONY 83 SQ.FT. ROOF DECK 102 SQ.FT.

\_O\_ <u>O</u>

Kitchen

9-3 x 7-0

Breakfast Bar

Living Room

12-9(17-0) x 10-10



## SECOND LEVEL THIRD LEVEL 45 SQ.FT. 545 SQ.FT.



Balcony

# **FOURTH LEVEL** 576 SQ.FT.



ROOF DECK 102 SQ.FT.





## THE ORCHID

(F) END UNIT WITH BUMPOUT

TOTAL 1385 SQ.FT. 83 SQ.FT. **BALCONY** 136 SQ.FT. **ROOF DECK** 



SECOND LEVEL THIRD LEVEL 45 SQ.FT.

587 SQ.FT.



FOURTH LEVEL 617 SQ.FT.



**ROOF DECK** 136 SQ.FT.