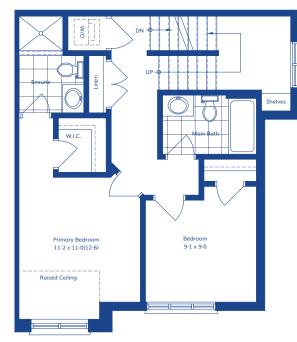

## THE ORCHID

(F) INTERIOR UNIT

TOTAL 1279 SQ.FT. 83 SQ.FT. **BALCONY** 

107 SO.FT. **ROOF DECK** 

SECOND LEVEL THIRD LEVEL 45 SQ.FT.

548 SQ.FT.

FOURTH LEVEL 579 SQ.FT.

**ROOF DECK** 107 SQ.FT.

## THE ORCHID

(F) END UNIT

Utilities

**TOTAL** 1268 SQ.FT.

BALCONY 83 SQ.FT. ROOF DECK 102 SQ.FT.

\_O\_ <u>O</u>

Kitchen

9-3 x 7-0

## THE ORCHID

(F) END UNIT WITH BUMPOUT

TOTAL 1385 SQ.FT. 83 SQ.FT. **BALCONY** 136 SQ.FT. **ROOF DECK** 

SECOND LEVEL THIRD LEVEL 45 SQ.FT.

587 SQ.FT.

FOURTH LEVEL 617 SQ.FT.

**ROOF DECK** 136 SQ.FT.