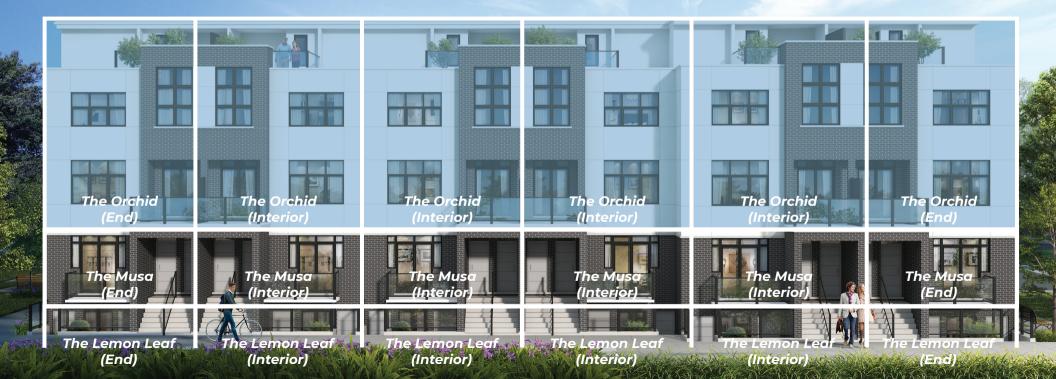

## THE ORCHID

(F) INTERIOR UNIT

TOTAL 1279 SQ.FT. 83 SQ.FT. **BALCONY** 

107 SO.FT. **ROOF DECK** 



SECOND LEVEL THIRD LEVEL 45 SQ.FT.

548 SQ.FT.





FOURTH LEVEL 579 SQ.FT.



**ROOF DECK** 107 SQ.FT.







## THE ORCHID

(F) END UNIT

Utilities

**TOTAL** 1268 SQ.FT.

BALCONY 83 SQ.FT. ROOF DECK 102 SQ.FT.

\_O\_ <u>O</u>

Kitchen

9-3 x 7-0

Breakfast Bar

Living Room

12-9(17-0) x 10-10



## SECOND LEVEL THIRD LEVEL 45 SQ.FT. 545 SQ.FT.



Balcony

# **FOURTH LEVEL** 576 SQ.FT.



ROOF DECK 102 SQ.FT.





## THE ORCHID

(F) END UNIT WITH BUMPOUT

TOTAL 1385 SQ.FT. 83 SQ.FT. **BALCONY** 136 SQ.FT. **ROOF DECK** 



SECOND LEVEL THIRD LEVEL 45 SQ.FT.

587 SQ.FT.



FOURTH LEVEL 617 SQ.FT.



**ROOF DECK** 136 SQ.FT.