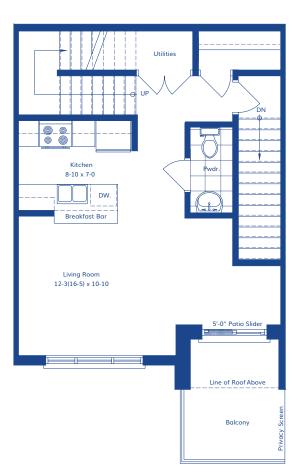

## THE ORCHID

(F) END UNIT

Utilities

**TOTAL** 1268 SQ.FT.

BALCONY 83 SQ.FT. ROOF DECK 102 SQ.FT.

\_O\_ <u>O</u>

Kitchen

9-3 x 7-0

Breakfast Bar

Living Room

12-9(17-0) x 10-10