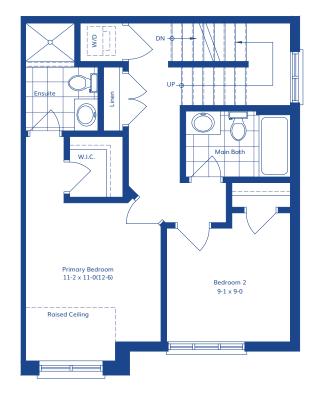

## THE ORCHID

(F) INTERIOR UNIT

TOTAL 1279 SQ.FT. 83 SQ.FT. **BALCONY** 

107 SO.FT. **ROOF DECK** 



SECOND LEVEL THIRD LEVEL 45 SQ.FT.

548 SQ.FT.





FOURTH LEVEL 579 SQ.FT.



**ROOF DECK** 107 SQ.FT.







## THE ORCHID

(F) END UNIT

Utilities

**TOTAL** 1268 SQ.FT.

BALCONY 83 SQ.FT. ROOF DECK 102 SQ.FT.

\_O\_ <u>O</u>

Kitchen

9-3 x 7-0

Breakfast Bar

Living Room

12-9(17-0) x 10-10



## SECOND LEVEL THIRD LEVEL 45 SQ.FT. 545 SQ.FT.



Balcony

# **FOURTH LEVEL** 576 SQ.FT.



ROOF DECK 102 SQ.FT.





## THE ORCHID

(F) END UNIT WITH BUMPOUT

TOTAL 1385 SQ.FT. 83 SQ.FT. **BALCONY** 136 SQ.FT. **ROOF DECK** 



SECOND LEVEL THIRD LEVEL 45 SQ.FT.

587 SQ.FT.



FOURTH LEVEL 617 SQ.FT.



**ROOF DECK** 136 SQ.FT.