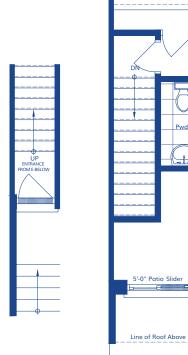

## THE ORCHID

(F) INTERIOR UNIT

TOTAL 1279 SQ.FT. 83 SQ.FT. **BALCONY** 

107 SO.FT. **ROOF DECK** 



SECOND LEVEL THIRD LEVEL 45 SQ.FT.

548 SQ.FT.





FOURTH LEVEL 579 SQ.FT.



**ROOF DECK** 107 SQ.FT.







## THE ORCHID

(F) END UNIT

Utilities

**TOTAL** 1268 SQ.FT.

BALCONY 83 SQ.FT. ROOF DECK 102 SQ.FT.

\_O\_ <u>O</u>

Kitchen

9-3 x 7-0

Breakfast Bar

Living Room

12-9(17-0) x 10-10



## SECOND LEVEL THIRD LEVEL 45 SQ.FT. 545 SQ.FT.



Balcony

# **FOURTH LEVEL** 576 SQ.FT.



ROOF DECK 102 SQ.FT.





## THE ORCHID

(F) END UNIT WITH BUMPOUT

TOTAL 1385 SQ.FT. 83 SQ.FT. **BALCONY** 136 SQ.FT. **ROOF DECK** 



SECOND LEVEL THIRD LEVEL 45 SQ.FT.

587 SQ.FT.



FOURTH LEVEL 617 SQ.FT.



**ROOF DECK** 136 SQ.FT.