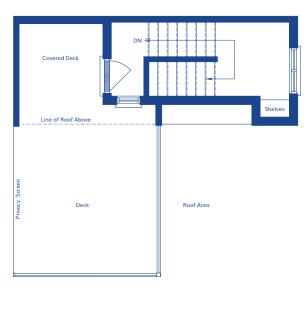

## SECOND LEVEL THIRD LEVEL 45 SQ.FT. 545 SQ.FT.

Balcony

# **FOURTH LEVEL** 576 SQ.FT.

ROOF DECK 102 SQ.FT.