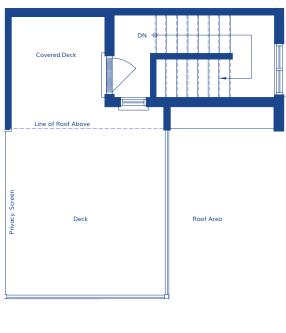

## THE ORCHID

(F) INTERIOR UNIT

TOTAL 1279 SQ.FT. 83 SQ.FT. **BALCONY** 

107 SO.FT. **ROOF DECK** 



SECOND LEVEL THIRD LEVEL 45 SQ.FT.

548 SQ.FT.





FOURTH LEVEL 579 SQ.FT.



**ROOF DECK** 107 SQ.FT.







## THE ORCHID

(F) END UNIT

Utilities

**TOTAL** 1268 SQ.FT.

BALCONY 83 SQ.FT. ROOF DECK 102 SQ.FT.

\_O\_ <u>O</u>

Kitchen

9-3 x 7-0

Breakfast Bar

Living Room

12-9(17-0) x 10-10



## SECOND LEVEL THIRD LEVEL 45 SQ.FT. 545 SQ.FT.



Balcony

# **FOURTH LEVEL** 576 SQ.FT.



ROOF DECK 102 SQ.FT.





## THE ORCHID

(F) END UNIT WITH BUMPOUT

TOTAL 1385 SQ.FT. 83 SQ.FT. **BALCONY** 136 SQ.FT. **ROOF DECK** 



SECOND LEVEL THIRD LEVEL 45 SQ.FT.

587 SQ.FT.



FOURTH LEVEL 617 SQ.FT.



**ROOF DECK** 136 SQ.FT.